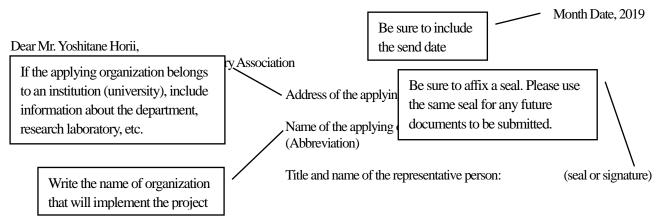

# **Example of How to Write the Primary Grant Application Form**

Application for the Japan World Exposition 1970 Commemorative Fund Grant for Fiscal Year 2020

We are applying for the JEC Fund Grant for implementation of the following project, and hereby submit the documents required for the application.